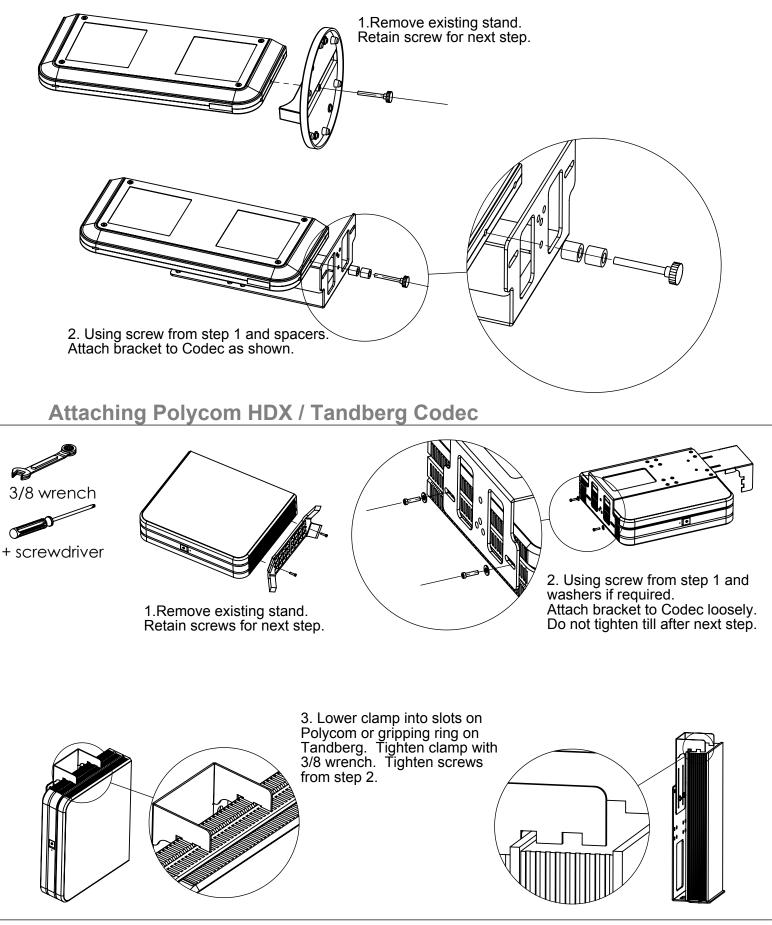

**Note:** If you cannot understand these instructions or are concerned about safety of the installation Contact a qualified contractor or contact AVFI at 1-877-834-3876.

Confirm all hardware is included before you begin assembly. Not all hardware supplied will be used depending on the manufacturer of your display/s.

Attach the bracket in the desired position and location using the 4 nuts and bolts provided. Hand tighten the nut till its snug.

rev 2.0 Page 1 of 2

Place codec to confirm cable clearance before tightening completely.