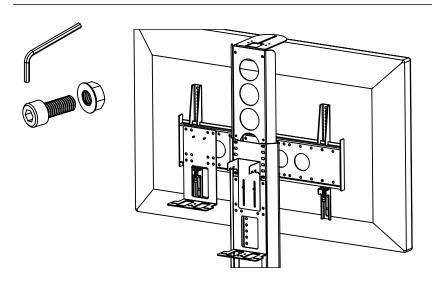

Attach the bracket in the desired position and location using the 4 nuts and bolts provided. Hand tighten the nut till its snug.

rev 2.0 Page 1 of 2

Place codec to confirm cable clearance before tightening completely.