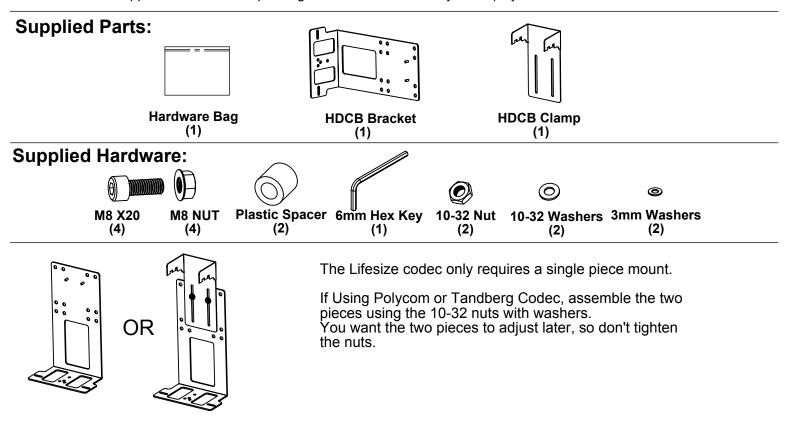

**Note:** If you cannot understand these instructions or are concerned about safety of the installation Contact a qualified contractor or contact AVFI at 1-877-834-3876.

Confirm all hardware is included before you begin assembly. Not all hardware supplied will be used depending on the manufacturer of your display/s.

Attach the bracket in the desired position and location using the 4 nuts and bolts provided. Hand tighten the nut till its snug.

rev 2.0 Page 1 of 2

Place codec to confirm cable clearance before tightening completely.